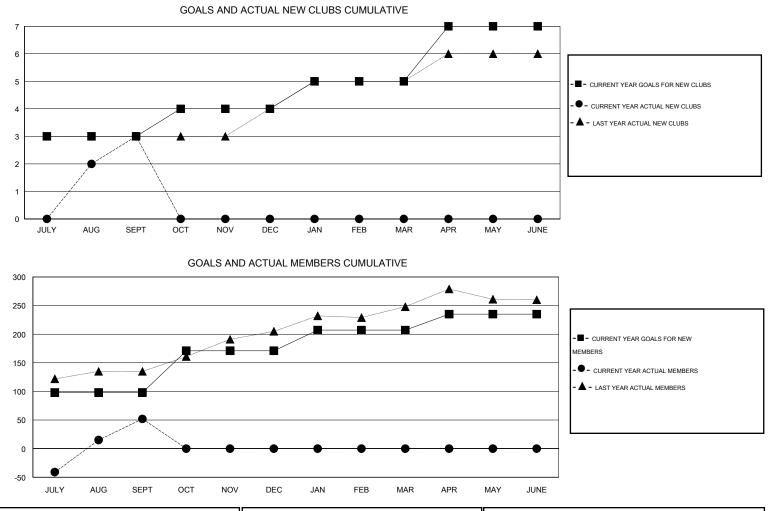

## GMT: NAZMUL HAQUE

|               |                  | Clubs             |                  |                  | Members               |                    |                                     |                    |                  |  |
|---------------|------------------|-------------------|------------------|------------------|-----------------------|--------------------|-------------------------------------|--------------------|------------------|--|
|               | RESU             | LTS FOR 2016-2017 |                  |                  | RESULTS FOR 2016-2017 |                    |                                     |                    |                  |  |
| QUARTER       | NEW CLUB<br>GOAL | NEW CLUBS         | DROPPED<br>CLUBS | NET<br>GAIN/LOSS | QUARTER               | NEW MEMBER<br>GOAL | CHARTER AND<br>NEW MEMBERS<br>ADDED | DROPPED<br>MEMBERS | NET<br>GAIN/LOSS |  |
| JULY/AUG/SEPT | 3                | 3                 | 0                | 3                | JULY/AUG/SEPT         | 98                 | 146                                 | 94                 | 52               |  |
| OCT/NOV/DEC   | 1                | 0                 | 0                | 0                | OCT/NOV/DEC           | 73                 | 0                                   | 0                  | 0                |  |
| JAN/FEB/MAR   | 1                | 0                 | 0                | 0                | JAN/FEB/MAR           | 36                 | 0                                   | 0                  | 0                |  |
| APR/MAY/JUNE  | 2                | 0                 | 0                | 0                | APR/MAY/JUNE          | 28                 | 0                                   | 0                  | 0                |  |